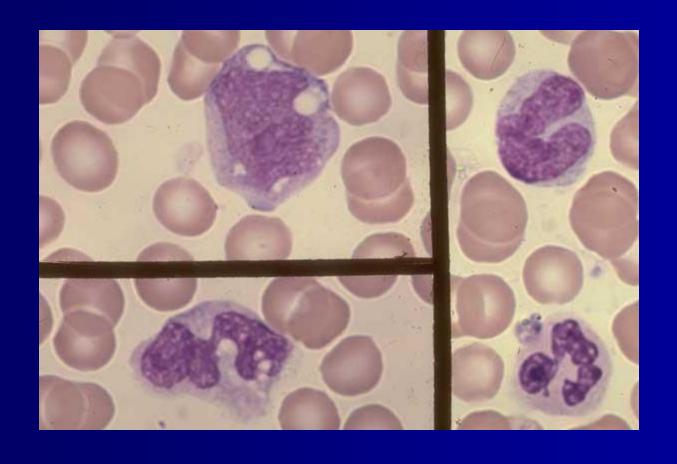

#### Normal blood, Segmented Neutrophils, Lymphocyte

Segmented Neutrophils and Band Neutrophils composite; 2 Band Neutrophils (top frames) and 2 Segmented Neutrophils (lower frame)