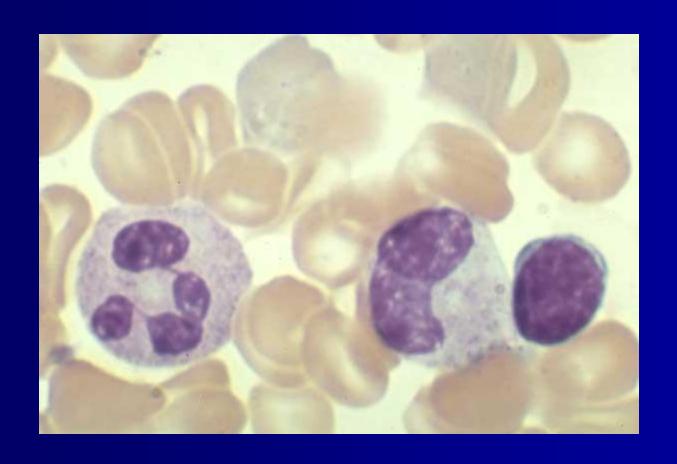

1 Large Lymphocyte, 1 Small Lymphocyte



One segmented Neutrophil, 1 Monocyte with a band shaped nucleus. Compare nuclear chromatin and cytoplasmic color.



# One **Monocyte** with a band shaped nucleus in left frame, 1 **Band Neutrophil** in right frame. Compare nuclear chromatin and cytoplasmic color



### One <u>Monocyte</u>, I <u>Segmented Neutrophil</u>, I large (reactive) <u>Lymphocyte</u> at lower right



#### Monocytes, Segmented Neutrophil

Normal blood



#### NEUTROPHIL



#### Band Eosinophil, Mature Neutrophil

Normal blood



#### Normal blood, Segmented Neutrophils, Lymphocyte



Segmented Neutrophils and Band Neutrophils composite; 2 Band Neutrophils (top frames) and 2 Segmented Neutrophils (lower frame)



## One Segmented Neutrophil, 1 Band Neutrophil, 1 Lymphocyte.



#### One Segmented Neutrophil, 1 Monocyte, 2 Lymphocytes



# One Segmented Neutrophil, 1 Small Lymphocyte with speculated cytoplasm, 1 Monocyte with extended cytoplasm