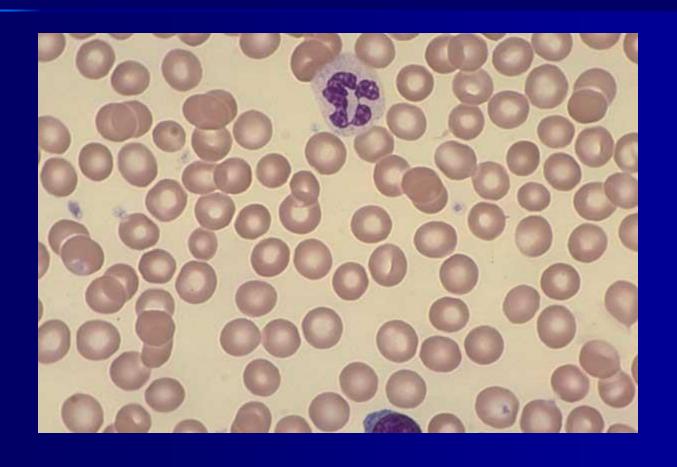

#### Neutrophil



# Segmented Neutrophils Normal Blood



One Segmented *Neutrophil* and 1 *Monocyte* (band shaped nucleus). Note differences in chromatin and cytoplasm color



# One Lymphocyte, 1 Monocyte, 1 Segmented Neutrophil



## One Monocyte, 1 Lymphocyte, 1 Segmented Neutrophil



# One small Lymphocyte,1 Monocyte, 1 Segmented Neutrophil



### EOS & NEUT



### Four late <u>Neutrophils</u>, 1 <u>Eosinophil</u> (top left), 1 <u>Basophile</u> (lower left); composite.

Normal blood



#### Platelets, Neutrophil, Monocyte, GP IIIb/IIIa stain



#### Normal blood - Dense area, Lymphocyte, Segmented Neutrophil



#### Normal blood,

#### Segmented Neutrophil, Small Lymphocyte



### Normal blood, Segmented and Hypersegmented Neutrophils



#### Segmented Neutrophil, Lymphocyte,

Normal blood



#### One Segmented Neutrophil, 1 Large Lymphocyte, 1 Small Lymphocyte



One segmented Neutrophil, 1 Monocyte with a band shaped nucleus. Compare nuclear chromatin and cytoplasmic color.



# One **Monocyte** with a band shaped nucleus in left frame, 1 **Band Neutrophil** in right frame. Compare nuclear chromatin and cytoplasmic color



### One <u>Monocyte</u>, I <u>Segmented Neutrophil</u>, I large (reactive) <u>Lymphocyte</u> at lower right



#### Monocytes, Segmented Neutrophil

Normal blood



#### NEUTROPHIL



#### Band Eosinophil, Mature Neutrophil

Normal blood



#### Normal blood, Segmented Neutrophils, Lymphocyte



Segmented Neutrophils and Band Neutrophils