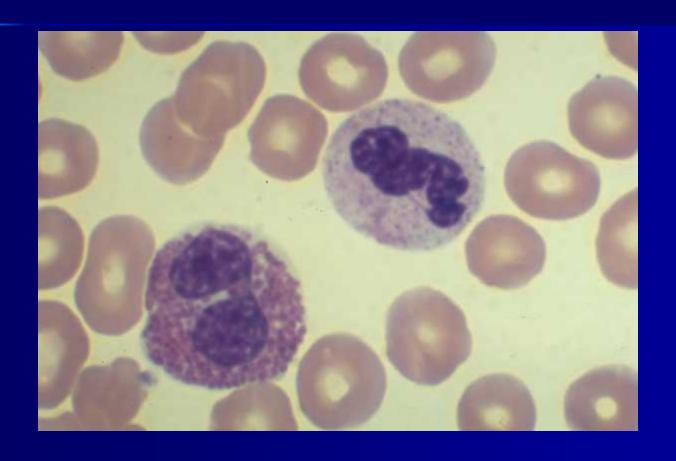

Lymphocyte, Segmented Neutrophil



#### Normal blood,

#### Segmented Neutrophil, Small Lymphocyte



### Normal blood, Segmented and Hypersegmented Neutrophils



#### Segmented Neutrophil, Lymphocyte,

Normal blood



#### One Segmented Neutrophil, 1 Large Lymphocyte, 1 Small Lymphocyte



One segmented Neutrophil, 1 Monocyte with a band shaped nucleus. Compare nuclear chromatin and cytoplasmic color.



# One **Monocyte** with a band shaped nucleus in left frame, 1 **Band Neutrophil** in right frame. Compare nuclear chromatin and cytoplasmic color



### One <u>Monocyte</u>, I <u>Segmented Neutrophil</u>, I large (reactive) <u>Lymphocyte</u> at lower right



#### Monocytes, Segmented Neutrophil

Normal blood



#### NEUTROPHIL



#### Band Eosinophil, Mature Neutrophil

Normal blood



#### Normal blood, Segmented Neutrophils, Lymphocyte



Segmented Neutrophils and Band Neutrophils composite; 2 Band Neutrophils (top frames) and 2 Segmented Neutrophils (lower frame)



## One Segmented Neutrophil, 1 Band Neutrophil, 1 Lymphocyte.



#### One Segmented Neutrophil, 1 Monocyte, 2 Lymphocytes



# One Segmented Neutrophil, 1 Small Lymphocyte with speculated cytoplasm, 1 Monocyte with extended cytoplasm