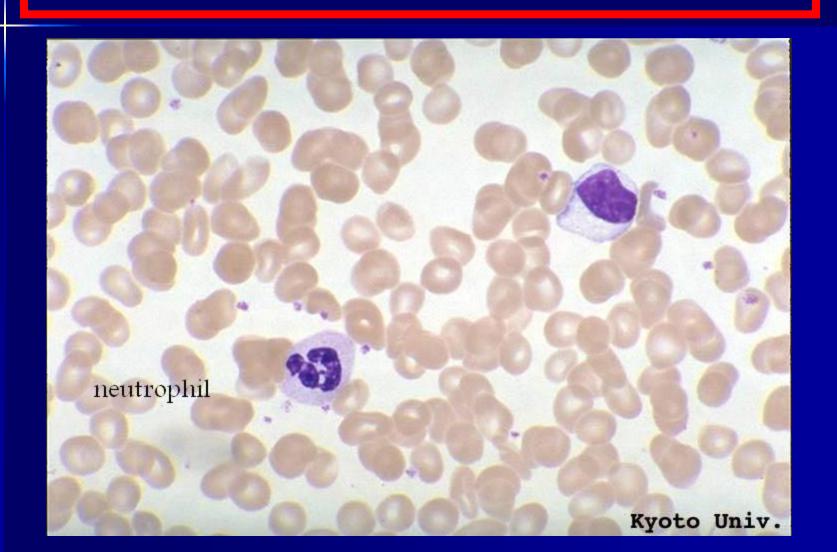

e, GP IIIb/IIIa stain



#### Normal blood - Dense area, Lymphocyte, Segmented Neutrophil



#### Normal blood,

#### Segmented Neutrophil, Small Lymphocyte



### Normal blood, Segmented and Hypersegmented Neutrophils



#### Segmented Neutrophil, Lymphocyte,

Normal blood



#### One Segmented Neutrophil, 1 Large Lymphocyte, 1 Small Lymphocyte



One segmented Neutrophil, 1 Monocyte with a band shaped nucleus. Compare nuclear chromatin and cytoplasmic color.



# One **Monocyte** with a band shaped nucleus in left frame, 1 **Band Neutrophil** in right frame. Compare nuclear chromatin and cytoplasmic color



### One <u>Monocyte</u>, I <u>Segmented Neutrophil</u>, I large (reactive) <u>Lymphocyte</u> at lower right



#### Monocytes, Segmented Neutrophil

Normal blood



#### NEUTROPHIL



#### Band Eosinophil, Mature Neutrophil

Normal blood



#### Normal blood, Segmented Neutrophils, Lymphocyte



Segmented Neutrophils and Band Neutrophils composite; 2 Band Neutrophils (top frames) and 2 Segmented Neutrophils (lower frame)



## One Segmented Neutrophil, 1 Band Neutrophil, 1 Lymphocyte.



#### One Segmented Neutrophil, 1 Monocyte, 2 Lymphocytes



# One Segmented Neutrophil, 1 Small Lymphocyte with speculated cytoplasm, 1 Monocyte with extended cytoplasm