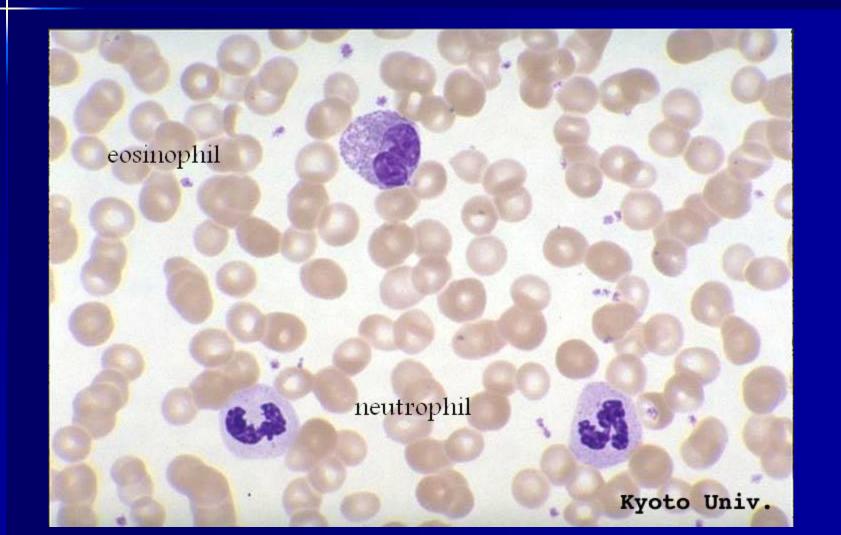

#### Neutrophil



# Segmented Neutrophils Normal Blood



One Segmented *Neutrophil* and 1 *Monocyte* (band shaped nucleus). Note differences in chromatin and cytoplasm color



# One Lymphocyte, 1 Monocyte, 1 Segmented Neutrophil



## One Monocyte, 1 Lymphocyte, 1 Segmented Neutrophil



# One small Lymphocyte,1 Monocyte, 1 Segmented Neutrophil



### EOS & NEUT



### Four late <u>Neutrophils</u>, 1 <u>Eosinophil</u> (top left), 1 <u>Basophile</u> (lower left); composite.

Normal blood



#### Platelets, Neutrophil, Monocyte, GP IIIb/IIIa stain



#### Normal blood - Dense area, Lymphocyte, Segmented Neutrophil



#### Normal blood,

#### Segmented Neutrophil, Small Lymphocyte



### Normal blood, Segmented and Hypersegmented Neutrophils



#### Segmented Neutrophil, Lymphocyte,

Normal blood



#### One Segmented Neutrophil, 1 Large Lymphocyte, 1 Small Lymphocyte



One segmented Neutrophil, 1 Monocyte with a band shaped nucleus. Compare nuclear chromatin and cytoplasmic color.



# One **Monocyte** with a band shaped nucleus in left frame, 1 **Band Neutrophil** in right frame. Compare nuclear chromatin and cytoplasmic color



### One <u>Monocyt