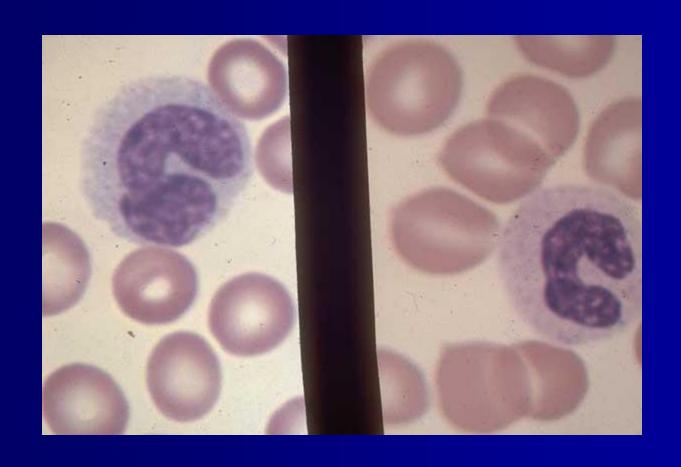

### EOS & NEUT



### Four late <u>Neutrophils</u>, 1 <u>Eosinophil</u> (top left), 1 <u>Basophile</u> (lower left); composite.

Normal blood



#### Platelets, Neutrophil, Monocyte, GP IIIb/IIIa stain



#### Normal blood - Dense area, Lymphocyte, Segmented Neutrophil



#### Normal blood,

#### Segmented Neutrophil, Small Lymphocyte



### Normal blood, Segmented and Hypersegmented Neutrophils



#### Segmented Neutrophil, Lymphocyte,

Normal blood



#### One Segmented Neutrophil, 1 Large Lymphocyte, 1 Small Lymphocyte



One segmented Neutrophil, 1 Monocyte with a band shaped nucleus. Compare nuclear chromatin and cytoplasmic color.



# One **Monocyte** with a band shaped nucleus in left frame, 1 **Band Neutrophil** in right frame. Compare nuclear chromatin and cytoplasmic color



### One <u>Monocyte</u>, I <u>Segmented Neutrophil</u>, I large (reactive) <u>Lymphocyte</u> at lower right



#### Monocytes, Segmented Neutrophil

Normal blood



#### NEUTROPHIL



#### Band Eosinophil, Mature Neutrophil

Normal blood



#### Normal blood, Segmented Neutrophils, Lymphocyte



Segmented Neutrophils and Band Neutrophils composite; 2 Band Neutrophils (top frames) and 2 Segmented Neutrophils (lower frame)



## One Segmented Neutrophil, 1 Band Neutrophil, 1 Lymphocyte.



#### One Segmented Neutrophil, 1 Monocyte, 2 Lymphocytes



# One Segmented Neutrophil, 1 Small Lymphocyte with speculated cytoplasm, 1 Monocyte with extended cytoplasm