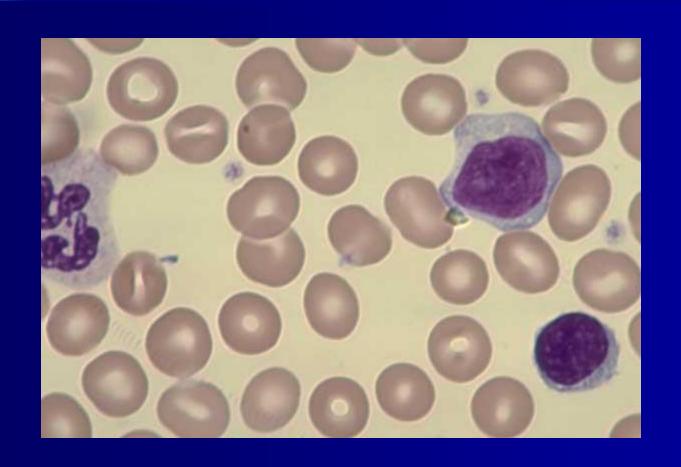

il* and 1 *Monocyte* (band shaped nucleus). Note differences in chromatin and cytoplasm color



# One Lymphocyte, 1 Monocyte, 1 Segmented Neutrophil



## One Monocyte, 1 Lymphocyte, 1 Segmented Neutrophil



# One small Lymphocyte,1 Monocyte, 1 Segmented Neutrophil



### EOS & NEUT



### Four late <u>Neutrophils</u>, 1 <u>Eosinophil</u> (top left), 1 <u>Basophile</u> (lower left); composite.

Normal blood



#### Platelets, Neutrophil, Monocyte, GP IIIb/IIIa stain



#### Normal blood - Dense area, Lymphocyte, Segmented Neutrophil



#### Normal blood,

#### Segmented Neutrophil, Small Lymphocyte



### Normal blood, Segmented and Hypersegmented Neutrophils



#### Segmented Neutrophil, Lymphocyte,

Normal blood



#### One Segmented Neutrophil, 1 Large Lymphocyte, 1 Small Lymphocyte



One segmented Neutrophil, 1 Monocyte with a band shaped nucleus. Compare nuclear chromatin and cytoplasmic color.



# One **Monocyte** with a band shaped nucleus in left frame, 1 **Band Neutrophil** in right frame. Compare nuclear chromatin and cytoplasmic color



### One <u>Monocyte</u>, I <u>Segmented Neutrophil</u>, I large (reactive) <u>Lymphocyte</u> at lower right



#### Monocytes, Segmented Neutrophil

Normal blood



#### NEUTROPHIL



#### Band Eosinophil, Mature Neutrophil

Normal blood



#### Normal blood, Segmented Neutrophils, Lymphocyte



Segmented Neutrophils and Band Neutrophils composite; 2 Band Neutrophils (top frames) and 2 Segmented Neutrophils (lower frame)



## One Segmented Neutrophil, 1 Band Neutrophil, 1 Lymphocyte.



#### One Segmented Neutrophil, 1 Monoc