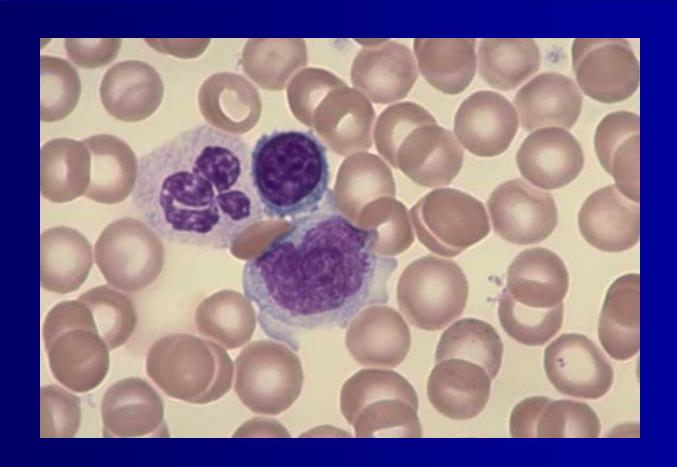

yte** with a band shaped nucleus in left frame, 1 **Band Neutrophil** in right frame. Compare nuclear chromatin and cytoplasmic color



### One <u>Monocyte</u>, I <u>Segmented Neutrophil</u>, I large (reactive) <u>Lymphocyte</u> at lower right



#### Monocytes, Segmented Neutrophil

Normal blood



#### NEUTROPHIL



#### Band Eosinophil, Mature Neutrophil

Normal blood



#### Normal blood, Segmented Neutrophils, Lymphocyte



Segmented Neutrophils and Band Neutrophils composite; 2 Band Neutrophils (top frames) and 2 Segmented Neutrophils (lower frame)



## One Segmented Neutrophil, 1 Band Neutrophil, 1 Lymphocyte.



#### One Segmented Neutrophil, 1 Monocyte, 2 Lymphocytes



# One Segmented Neutrophil, 1 Small Lymphocyte with speculated cytoplasm, 1 Monocyte with extended cytoplasm