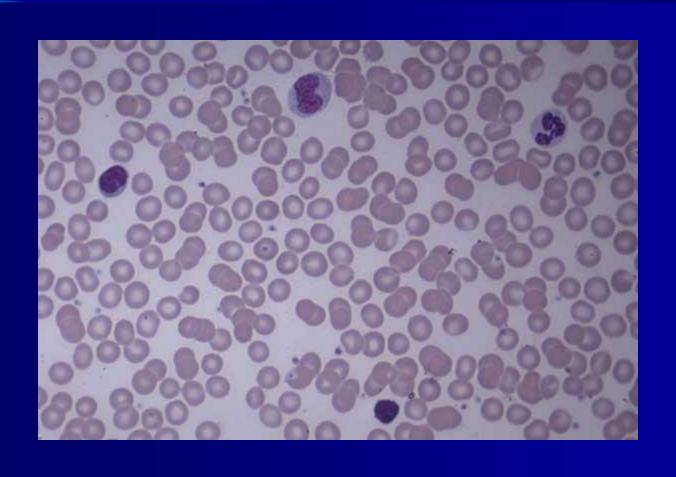

rophil, 1 Monocyte with a band shaped nucleus. Compare nuclear chromatin and cytoplasmic color.



# One **Monocyte** with a band shaped nucleus in left frame, 1 **Band Neutrophil** in right frame. Compare nuclear chromatin and cytoplasmic color



### One <u>Monocyte</u>, I <u>Segmented Neutrophil</u>, I large (reactive) <u>Lymphocyte</u> at lower right



#### Monocytes, Segmented Neutrophil

Normal blood



#### NEUTROPHIL



#### Band Eosinophil, Mature Neutrophil

Normal blood



#### Normal blood, Segmented Neutrophils, Lymphocyte



Segmented Neutrophils and Band Neutrophils composite; 2 Band Neutrophils (top frames) and 2 Segmented Neutrophils (lower frame)



## One Segmented Neutrophil, 1 Band Neutrophil, 1 Lymphocyte.



#### One Segmented Neutrophil, 1 Monocyte, 2 Lymphocytes



# One Segmented Neutrophil, 1 Small Lymphocyte with speculated cytoplasm, 1 Monocyte with extended cytoplasm