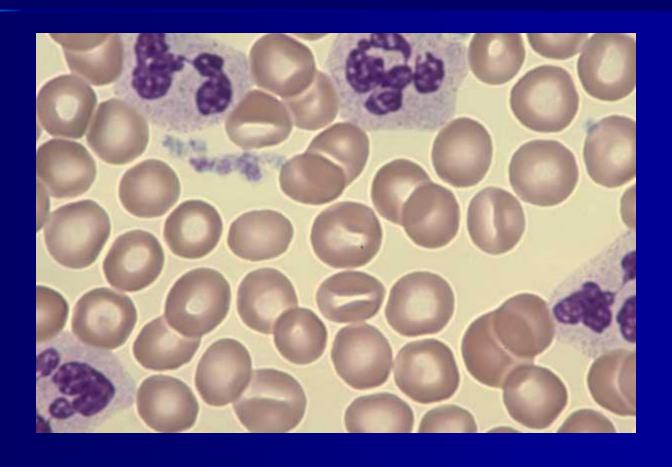

#### Normal blood, Segmented Neutrophils, Lymphocyte

Segmented Neutrophils and Band Neutrophils composite; 2 Band Neutrophils (top frames) and 2 Segmented Neutrophils (lower frame)