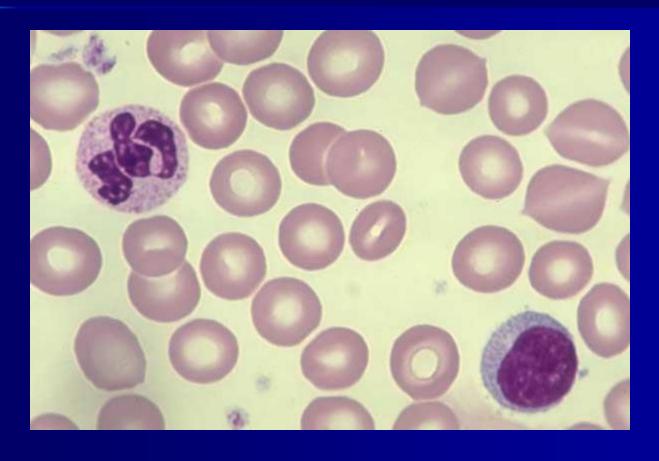

rophil



# Segmented Neutrophils Normal Blood



One Segmented *Neutrophil* and 1 *Monocyte* (band shaped nucleus). Note differences in chromatin and cytoplasm color



# One Lymphocyte, 1 Monocyte, 1 Segmented Neutrophil



## One Monocyte, 1 Lymphocyte, 1 Segmented Neutrophil



# One small Lymphocyte,1 Monocyte, 1 Segmented Neutrophil



### EOS & NEUT



### Four late <u>Neutrophils</u>, 1 <u>Eosinophil</u> (top left), 1 <u>Basophile</u> (lower left); composite.

Normal blood



#### Platelets, Neutrophil, Monocyte, GP IIIb/IIIa stain



#### Normal blood - Dense area, Lymphocyte, Segmented Neutrophil



#### Normal blood,

#### Segmented Neutrophil, Small Lymphocyte



### Normal blood, Segmented and Hypersegmented Neutrophils



#### Segmented Neutrophil, Lymphocyte,

Normal blood



#### One Segmented Neutrophil, 1 Large Lymphocyte, 1 Small Lymphocyte



One segmented Neutrophil, 1 Monocyte with a band shaped nucleus. Compare nuclear chromatin and cytoplasmic color.



# One **Monocyte** with a band shaped nucleus in left frame, 1 **Band Neutrophil** in right frame. Compare nuclear chromatin and cytoplasmic color



### One <u>Monocyte</u>, I <u>Segmented Neutrophil</u>, I large (reactive) <u>Lymphocyte</u> at lower right



#### Monocytes, Segmented Neutrophil

Normal blood



#### NEUTROPHIL



#### Band Eosinophil, Mature Neutrophil

Normal blood



#### Normal blood, Segmented Neutrophils, Lymphocyte



Segmented Neutrophils and Band Neutrophils composite; 2 Band Neutrophils (top frames) and 2 Segmented Neutrophils (lower frame)



## One Segmented Neutrophil, 1