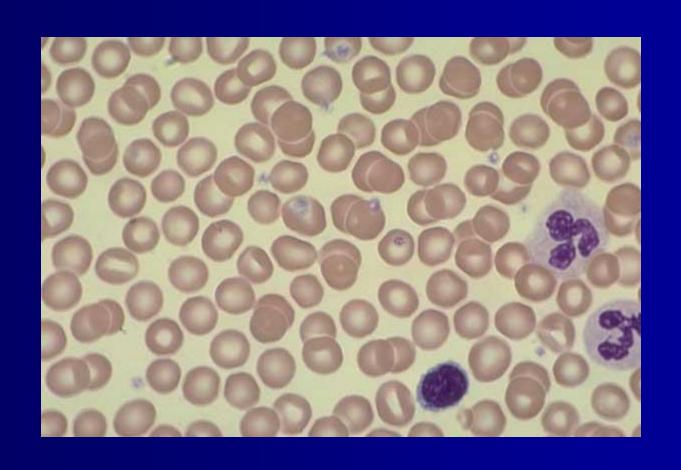

#### One Segmented Neutrophil, 1 Large Lymphocyte, 1 Small Lymphocyte

One segmented Neutrophil, 1 Monocyte with a band shaped nucleus. Compare nuclear chromatin and cytoplasmic color.