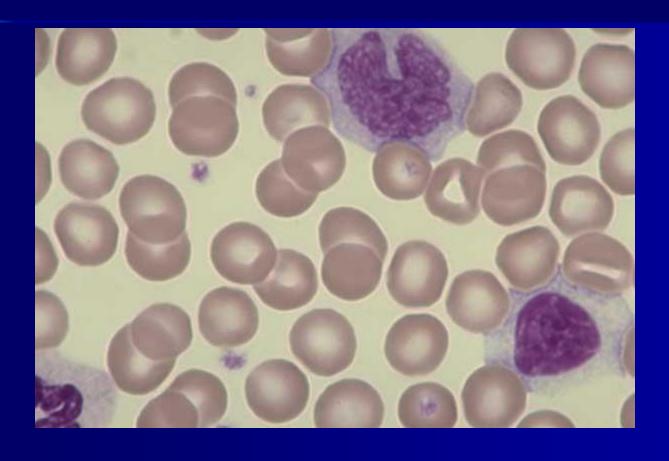

#### One Segmented Neutrophil, 1 Large Lymphocyte, 1 Small Lymphocyte

One segmented Neutrophil, 1 Monocyte with a band shaped nucleus. Compare nuclear chromatin and cytoplasmic color.