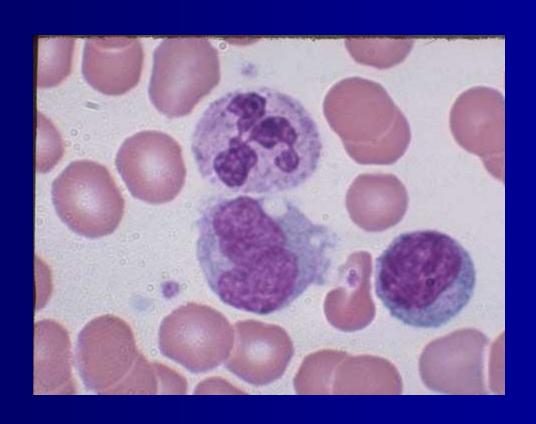

#### One Segmented Neutrophil, 1 Large Lymphocyte, 1 Small Lymphocyte

One segmented Neutrophil, 1 Monocyte with a band shaped nucleus. Compare nuclear chromatin and cytoplasmic color.