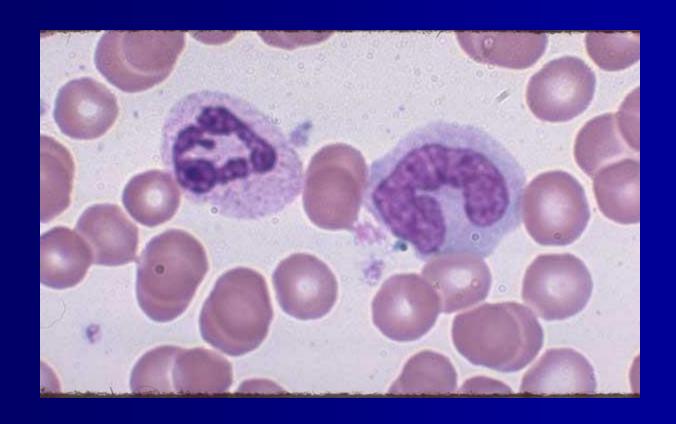

#### Neutrophil



# Segmented Neutrophils Normal Blood



One Segmented *Neutrophil* and 1 *Monocyte* (band shaped nucleus). Note differences in chromatin and cytoplasm color



# One Lymphocyte, 1 Monocyte, 1 Segmented Neutrophil



## One Monocyte, 1 Lymphocyte, 1 Segmented Neutrophil



# One small Lymphocyte,1 Monocyte, 1 Segmented Neutrophil



### EOS & NEUT



### Four late <u>Neutrophils</u>, 1 <u>Eosinophil</u> (top left), 1 <u>Basophile</u> (lower left); composite.

Normal blood



#### Platelets, Neutrophil, Monocyte, GP IIIb/IIIa stain



#### Normal blood - Dense area, Lymphocyte, Segmented Neutrophil



#### Normal blood,

#### Segmented Neutrophil, Small Lymphocyte



### Normal blood, Segmented and Hypersegmented Neutrophils



#### Segmented Neutrophil, Lymphocyte,

Normal blood



#### One Segmented Neutrophil, 1 Large Lymphocyte, 1 Small Lymphocyte



One segmented Neutrophil, 1 Monocyte with a band shaped nucleus. Compare nuclear chromatin an