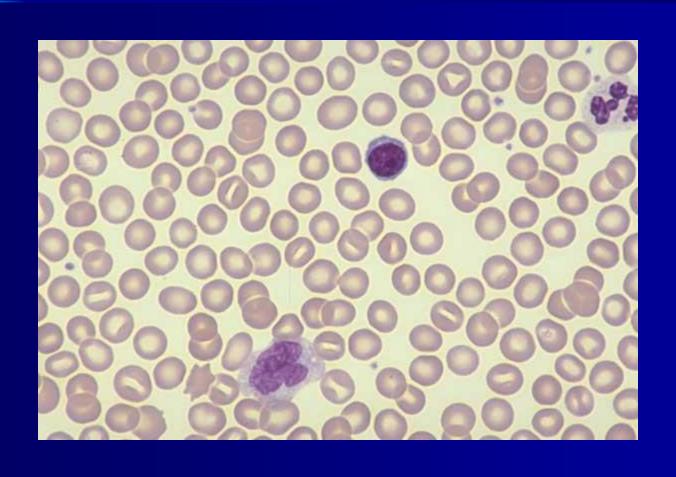

#### Neutrophil



# Segmented Neutrophils Normal Blood



One Segmented *Neutrophil* and 1 *Monocyte* (band shaped nucleus). Note differences in chromatin and cytoplasm color



# One Lymphocyte, 1 Monocyte, 1 Segmented Neutrophil



## One Monocyte, 1 Lymphocyte, 1 Segmented Neutrophil



# One small Lymphocyte,1 Monocyte, 1 Segmented Neutrophil



### EOS & NEUT



### Four late <u>Neutrophils</u>, 1 <u>Eosinophil</u> (top left), 1 <u>Basophile</u> (lower left); composite.

Normal blood



#### Platelets, Neutrophil, Monocyte, GP IIIb/IIIa stain



#### Normal blood - Dense area, Lymphocyte, Segmented Neutrophil



#### Normal blood,

#### Segmented Neutrophil, Small Lymphocyte



### Normal blood, Segmented and Hypersegmented Neutrophils



#### Segmented Neutrophil, Lymphocyte,

Normal blood



#### One Segmented Neutrophil, 1 Large Lymphocyte, 1 Small Lymphocyte



One segmented Neutrophil, 1 Monocyte with a band shaped nucleus. Compare nuclear chromatin and cytoplasmic color.



# One **Monocyte** with a band s