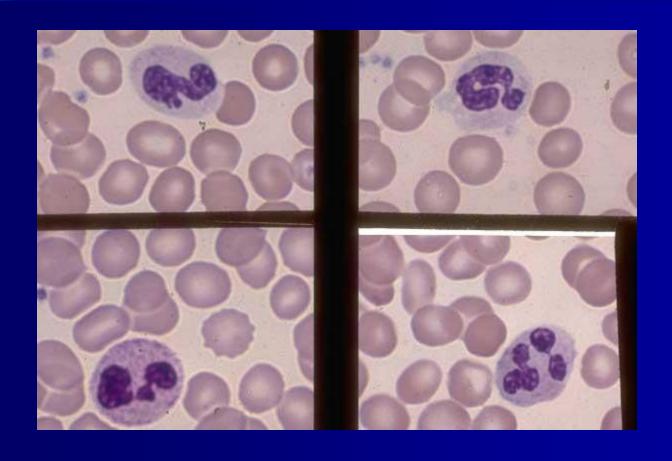

#### Normal blood, Segmented Neutrophils, Lymphocyte

Segmented Neutrophils and Band Neutrophils composite; 2 Band Neutrophils (top frames) and 2 Segmented Neutrophils (lower frame)