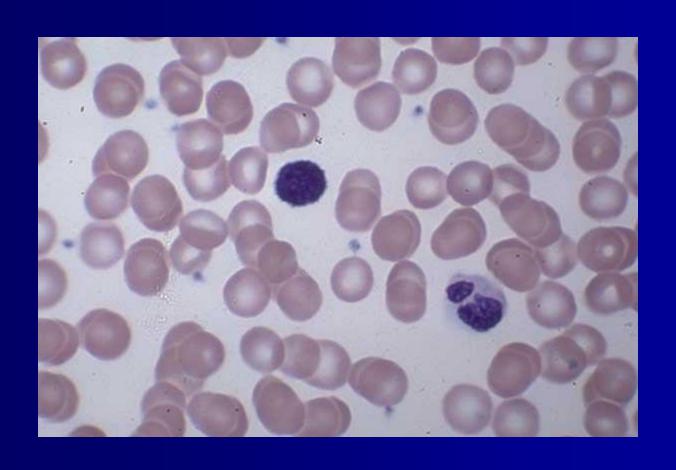

# One Lymphocyte, 1 Monocyte, 1 Segmented Neutrophil

## One Monocyte, 1 Lymphocyte, 1 Segmented Neutrophil

# One small Lymphocyte,1 Monocyte, 1 Segmented Neutrophil

#### Normal blood - Dense area, Lymphocyte, Segmented Neutrophil

#### Normal blood,

#### Segmented Neutrophil, Small Lymphocyte

#### Segmented Neutrophil, Lymphocyte,

Normal blood

#### One Segmented Neutrophil, 1 Large Lymphocyte, 1 Small Lymphocyte

One segmented Neutrophil, 1 Monocyte with a band shaped nucleus. Compare nuclear chromatin and cytoplasmic color.

### One <u>Monocyte</u>, I <u>Segmented Neutrophil</u>, I large (reactive) <u>Lymphocyte</u> at lower right

#### Monocytes, Segmented Neutrophil

Normal blood

#### Normal blood, Segmented Neutrophils, Lymphocyte

Segmented Neutrophils and Band Neutrophils composite; 2 Band Neutrophils (top frames) and 2 Segmented Neutrophils (lower frame)

## One Segmented Neutrophil, 1 Band Neutrophil, 1 Lymphocyte.

#### One Segmented Neutrophil, 1 Monocyte, 2 Lymphocytes

# One Segmented Neutrophil, 1 Small Lymphocyte with speculated cytoplasm, 1 Monocyte with extended cytoplasm