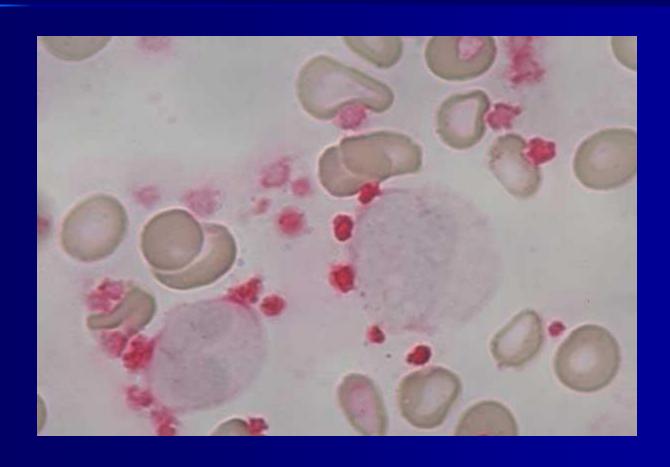

#### Neutrophil



# Segmented Neutrophils Normal Blood



One Segmented *Neutrophil* and 1 *Monocyte* (band shaped nucleus). Note differences in chromatin and cytoplasm color



# One Lymphocyte, 1 Monocyte, 1 Segmented Neutrophil



## One Monocyte, 1 Lymphocyte, 1 Segmented Neutrophil



# One small Lymphocyte,1 Monocyte, 1 Segmented Neutrophil



### EOS & NEUT



### Four late <u>Neutrophils</u>, 1 <u>Eosinophil</u> (top left), 1 <u>Basophile</u> (lower left); composite.

Normal blood



#### Platelets, Neutrophil, Monocyte, GP IIIb/IIIa stain



#### Normal blood - Dense area, Lymphocyte, Segmented Neutrophil



#### Normal blood,

#### Segmented Neutrophil, Small Lymphocyte



### Normal blood, Segmented and Hypersegmented Neutrophils



#### Segmented Neutrophil, Lymphocyte,

Normal blood



#### One Segmented Neutrophil, 1 Large Lymphocyte, 1 Small Lymphocyte



One segmented Neutrophil, 1 Monocyte with a band shaped nucleus. Compare nuclear chromatin and cytoplasmic color.



# One **Monocyte** with a band shaped nucleus in left frame, 1 **Band Neutrophil** in right frame. Compare nuclear chromatin and cytoplasmic color



### One <u>Monocyte</u>, I <u>Segmented Neutrophil</u>, I large (reactive) <u>Lymphocyte</u> at lower right



#### Monocytes, Segmented Neutrophil

Normal blood



#### NEUTROPHIL



#### Band Eosinophil,