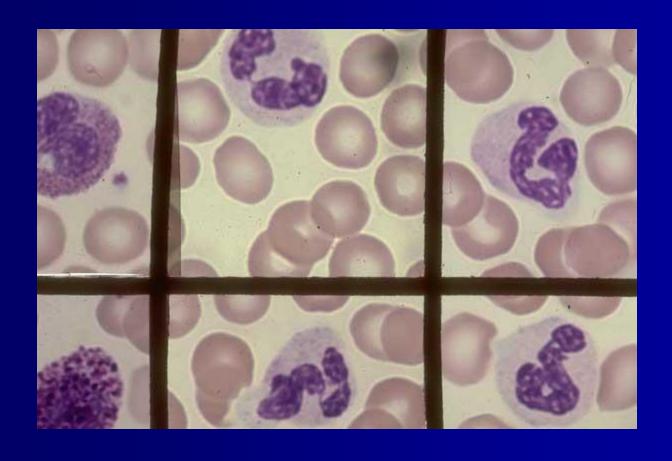

#### Neutrophil



# Segmented Neutrophils Normal Blood



One Segmented *Neutrophil* and 1 *Monocyte* (band shaped nucleus). Note differences in chromatin and cytoplasm color



# One Lymphocyte, 1 Monocyte, 1 Segmented Neutrophil



## One Monocyte, 1 Lymphocyte, 1 Segmented Neutrophil



# One small Lymphocyte,1 Monocyte, 1 Segmented Neutrophil



### EOS & NEUT



### Four late <u>Neutrophils</u>, 1 <u>Eosinophil</u> (top left), 1 <u>Basophile</u> (lower left); composite.

Normal blood



#### Platelets, Neutrophil, Monocyte, GP IIIb/IIIa stain



#### Normal blood - Dense area, Lymphocyte, Segmented Neutrophil



#### Normal blood,

#### Segmented Neutrophil, Small Lymphocyte



### Normal blood, Segmented and Hypersegmented Neutrophils



#### Segmented Neutrophil, Lymphocyte,

Normal blood



#### One Segmented Neutrophil, 1 Large Lymphocyte, 1 Small Lymphocyte



One segmented Neutrophil, 1 Monocyte with a band shaped nucleus. Compare nuclear chromatin and cytoplasmic color.



# One **Monocyte** with a band shaped nucleus in left frame, 1 **Band Neutrophil** in right frame. Compare nuclear chromatin and cytoplasmic color



### One <u>Monocyte</u>, I <u>Segmented Neutrophil</u>, I large (reactive) <u>Lymphocyte</u> at lower right



#### Monocytes, Segmented Neutroph