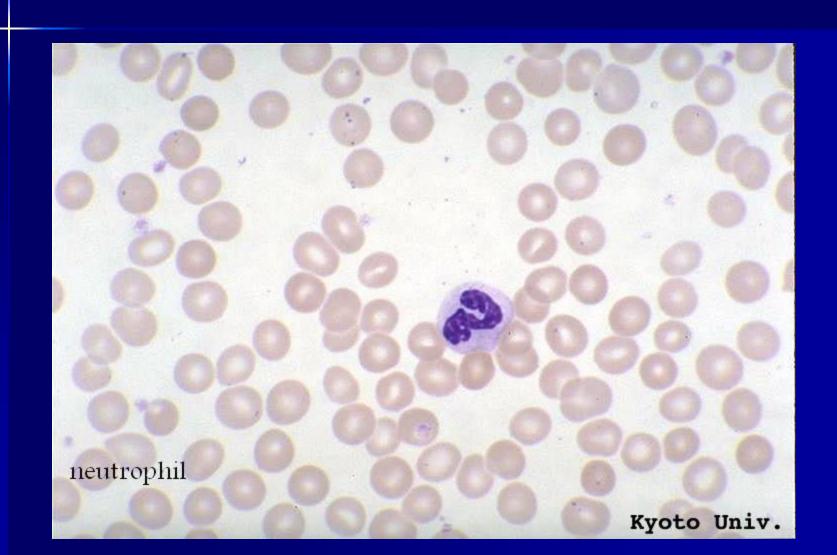

#### Neutrophil



# Segmented Neutrophils Normal Blood



One Segmented *Neutrophil* and 1 *Monocyte* (band shaped nucleus). Note differences in chromatin and cytoplasm color



# One Lymphocyte, 1 Monocyte, 1 Segmented Neutrophil



## One Monocyte, 1 Lymphocyte, 1 Segmented Neutrophil



# One small Lymphocyte,1 Monocyte, 1 Segmented Neutrophil



### EOS & NEUT



### Four late <u>Neutrophils</u>, 1 <u>Eosinophil</u> (top left), 1 <u>Basophile</u> (lower left); composite.

Normal blood



#### Platelets, Neutrophil, Monocyte, GP IIIb/IIIa stain



#### Normal blood - Dense area, Lymphocyte, Segmented Neutrophil



#### Normal blood,

#### Segmented Neutrophil, Small Lymphocyte



### Normal blood, Segmented and Hypersegmented Neutrophils



#### Segmented Neutrophil, Lymphocyte,

Normal blood



#### O