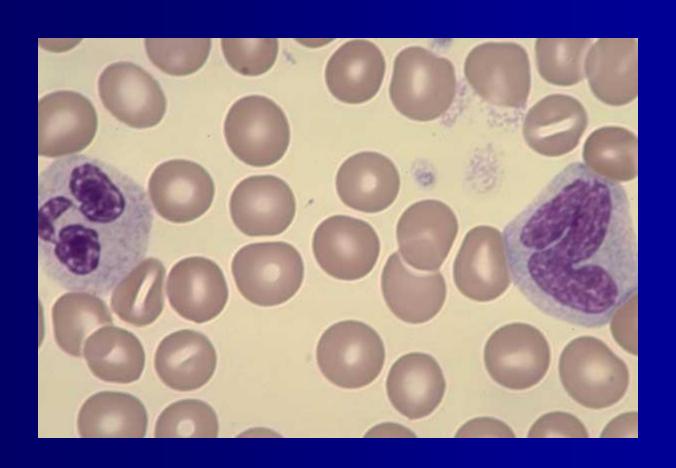

Monocyte, 1 Segmented Neutrophil



## One Monocyte, 1 Lymphocyte, 1 Segmented Neutrophil



# One small Lymphocyte,1 Monocyte, 1 Segmented Neutrophil



### EOS & NEUT



### Four late <u>Neutrophils</u>, 1 <u>Eosinophil</u> (top left), 1 <u>Basophile</u> (lower left); composite.

Normal blood



#### Platelets, Neutrophil, Monocyte, GP IIIb/IIIa stain



#### Normal blood - Dense area, Lymphocyte, Segmented Neutrophil



#### Normal blood,

#### Segmented Neutrophil, Small Lymphocyte



### Normal blood, Segmented and Hypersegmented Neutrophils



#### Segmented Neutrophil, Lymphocyte,

Normal blood



#### One Segmented Neutrophil, 1 Large Lymphocyte, 1 Small Lymphocyte



One segmented Neutrophil, 1 Monocyte with a band shaped nucleus. Compare nuclear chromatin and cytoplasmic color.



# One **Monocyte** with a band shaped nucleus in left frame, 1 **Band Neutrophil** in right frame. Compare nuclear chromatin and cytoplasmic color



### One <u>Monocyte</u>, I <u>Segmented Neutrophil</u>, I large (reactive) <u>Lymphocyte</u> at lower right



#### Monocytes, Segmented Neutrophil

Normal blood



#### NEUTROPHIL



#### Band Eosinophil, Mature Neutrophil

Normal blood



#### Normal blood, Segmented Neutrophils, Lymphocyte



Segmented Neutrophils and Band Neutrophils composite; 2 Band Neutrophils (top frames) and 2 Segmented Neutrophils (lower frame)



## One Segmented Neutrophil, 1 Band Neutrophil, 1 Lymphocyte.



#### One Segmented Neutrophil, 1 Monocyte, 2 Lymphocytes



# One Segmented Neutrophil, 1 Small Lymphocyte with speculated cytoplasm, 1 Monocyte with exten