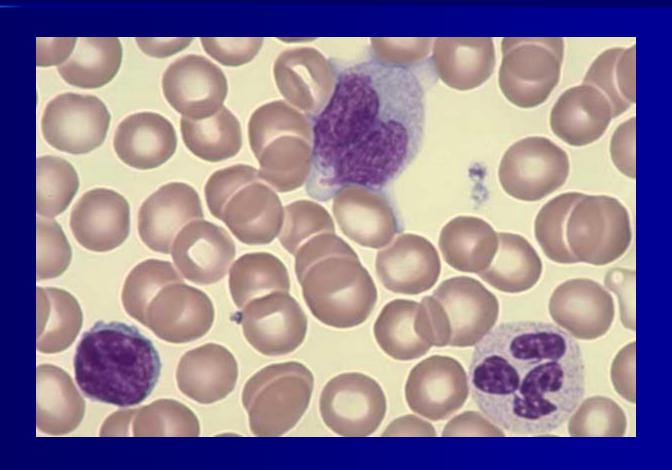

#### Neutrophil



# Segmented Neutrophils Normal Blood



One Segmented *Neutrophil* and 1 *Monocyte* (band shaped nucleus). Note differences in chromatin and cytoplasm color



# One Lymphocyte, 1 Monocyte, 1 Segmented Neutrophil



## One Monocyte, 1 Lymphocyte, 1 Segmented Neutrophil



# One small Lymphocyte,1 Monocyte, 1 Segmented Neutrophil



### EOS & NEUT



### Four late <u>Neutrophils</u>, 1 <u>Eosinophil</u> (top left), 1 <u>Basophile</u> (lower left); composite.

Normal blood



#### Platelets, Neutrophil, Monocyte, GP IIIb/IIIa stain



#### Normal blood - Dense area, Lymphocyte, Segmented Neutrophil



#### Normal blood,

#### Segmented Neutrophil, Small Lymphocyte



### Normal blood, Segmented and Hypersegmented Neutrophils



#### Segmented Neutrophil, Lymphocyte,

Normal blood



#### One Segmented Neutrophil, 1 Large Lymphocyte, 1 Small Lymphocyte



One segmented Neutrophil, 1 Monocyte with a band shaped nucleus. Compare nuclear chromatin and cytoplasmic color.



# One **Monocyte** with a band shaped nucleus in left frame, 1 **Band Neutrophil** in right frame. Compare nuclear chromatin and cytoplasmic color