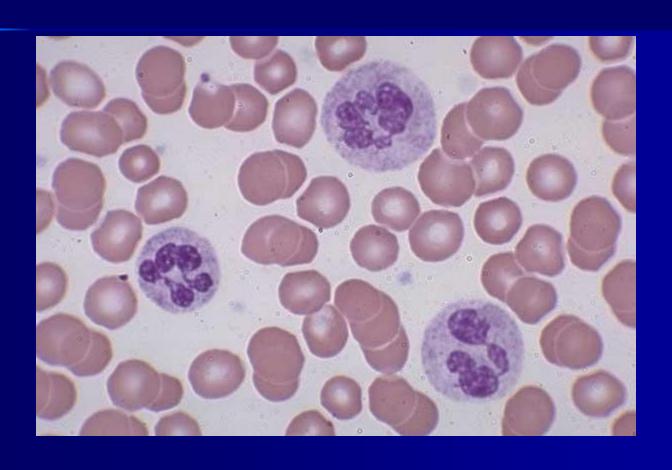

### Four late <u>Neutrophils</u>, 1 <u>Eosinophil</u> (top left), 1 <u>Basophile</u> (lower left); composite.

Normal blood

### Normal blood, Segmented and Hypersegmented Neutrophils

#### Band Eosinophil, Mature Neutrophil

Normal blood

#### Normal blood, Segmented Neutrophils, Lymphocyte

Segmented Neutrophils and Band Neutrophils composite; 2 Band Neutrophils (top frames) and 2 Segmented Neutrophils (lower frame)